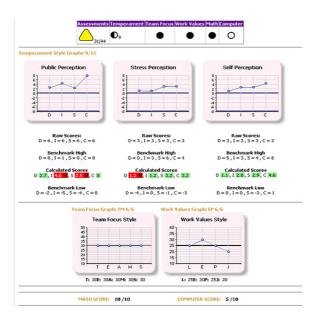

Reports included personality trait description; interpersonal skill level, subject skills and behavior pattern. The analyzed data were displayed in form of descriptive statements, graphs and tabular representation to assist the human resource team in making the right hiring choice.

#### Report

Expert Outsource Pvt. Ltd. 10685-B Hazelhurst Dr. # 2318, Houston, TX 77043, USA.

**US:** Phone: 1- 310- 622- 4434, 1- 408- 914- 2428

Expert Outsource Pvt. Ltd. 459, 3rd Main, 11th Cross, Sadashivanagar, Bangalore - 560 080. INDIA: Phone: 91-80-41280699, 91-80-41281017 Mobile: 91-93428-59555, 91-99402-74578